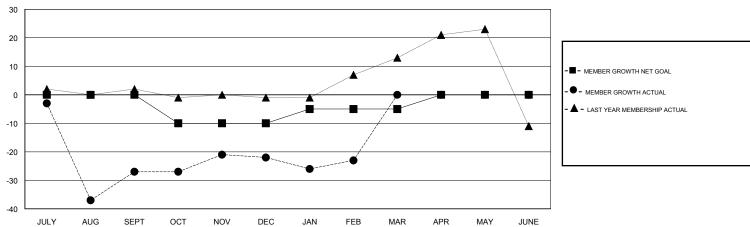

#### GOALS AND ACTUAL MEMBERS CUMULATIVE

| DROPPED CLUBS: 0  DROPPED MEMBERS |    | 34 CLUBS OF 71 ADDED 1 OR MORE<br>NEW MEMBERS | GENDER DISTRIBUTION  MALE 1,617 (84.70%)  FEMALE 292 (15.30%)  Women Percentage Fiscal Year Goal: 16% |   |
|-----------------------------------|----|-----------------------------------------------|-------------------------------------------------------------------------------------------------------|---|
| DECEASED                          | 9  | CLICK HERE FOR CUMULATIVE                     | TOTAL FAMILY UNIT MEMBERS                                                                             | 0 |
| CLUB CANCELLED                    | 0  | MEMBERSHIP DATA                               |                                                                                                       | 0 |
| OTHER                             | 70 |                                               | FAMILY MEMBERS PAYING HALF DUES                                                                       |   |
| TOTAL                             | 79 |                                               |                                                                                                       |   |

## LOCATION NETHERLANDS

**GMT CA** 

| Clubs                 |               |           |               | Members               |                           |                         |                                                    |
|-----------------------|---------------|-----------|---------------|-----------------------|---------------------------|-------------------------|----------------------------------------------------|
| RESULTS FOR 2018-2019 |               |           |               | RESULTS FOR 2018-2019 |                           |                         |                                                    |
| QUARTER               | NEW CLUB GOAL | NEW CLUBS | DROPPED CLUBS | QUARTER               | MEMBER GROWTH NET<br>GOAL | MEMBER GROWTH<br>ACTUAL | DROPPED<br>MEMBERS ACTUAL<br>(including transfers) |
| JULY/AUG/SEPT         | 0             | 0         | 0             | JULY/AUG/SEPT         | 0                         | 26                      | 50                                                 |
| OCT/NOV/DEC           | 0             | 0         | 0             | OCT/NOV/DEC           | -10                       | 25                      | 19                                                 |
| JAN/FEB/MAR           | 0             | 0         | 0             | JAN/FEB/MAR           | 5                         | 10                      | 10                                                 |
| APR/MAY/JUNE          | 0             | 0         | 0             | APR/MAY/JUNE          | 5                         | 0                       | 0                                                  |